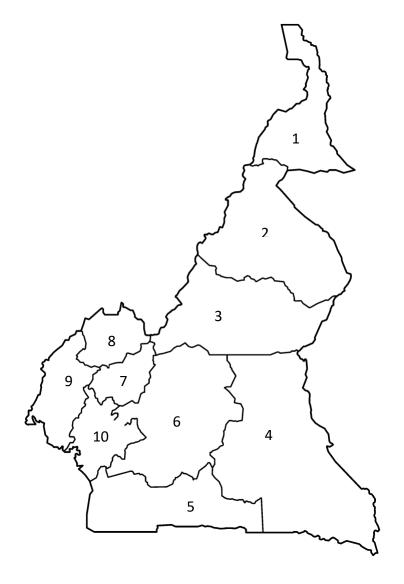

3. You may know the capitals and cities, but can you identify them on the Cameroonian Map? Write down the number of the region that matches the regions listed above. Example given below

| number |
|--------|
| 5      |
|        |
|        |
|        |
|        |
|        |
|        |
|        |
|        |
|        |
|        |