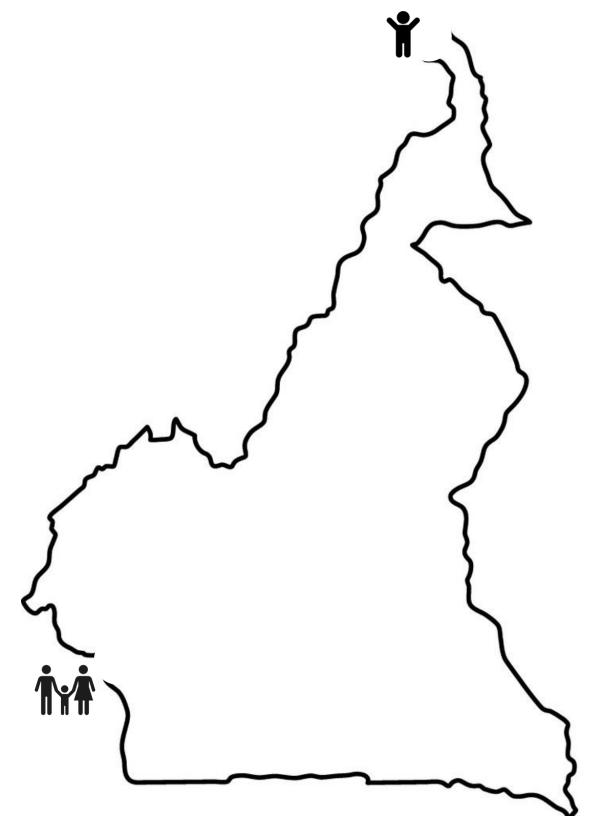

You are kidnapped and taken north of Cameroon, You need to escape and meet your parents in the southwest region. What path will you take? Draw the lines of how you will get to your parents